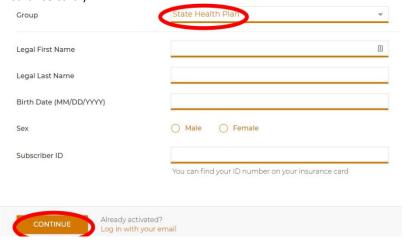

You will be asked if you're a member of any of the groups. Select State Health Plan, then click Continue.

Next you will be prompted to enter your name, date of birth, sex and Subscriber ID (found on your PEBA insurance card.)

Complete the remaining fields to create your account. *State Health Plan* members may use either a personal or work email to register. You will then receive an email with a link to confirm and activate your account.