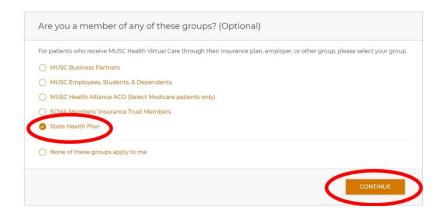

You will be asked if you're a member of any of the groups. Select State Health Plan, then click Continue.

Next you will be prompted to enter your name, date of birth, sex and Subscriber ID (found on your PEBA insurance card.)