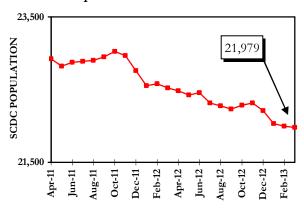

port contains preliminary statistics. Changes/updates will be posted on the SCDC website www.doc.sc.gov.

<sup>\*\*</sup> Prior to FY05, all priors data based on manual entry of prior SCDC commitments and data entry of "all convictions" and

<sup>&</sup>lt;sup>2</sup> Include inmates to be released to Community Supervision under Truth-in-Sentencing, excludes Lifers, Death-Row and 3 Based on inmate self-reported information at intake

<sup>&</sup>lt;sup>4</sup> Substance Abuse Subtle Screening Inventory (SASSI) stopped being used in January 1997. Currently Texas Christian

<sup>&</sup>lt;sup>5</sup>To facilitate statistical reporting, SCDC determines a single "most serious offense" (MSO) for each inmate as the offense

## SCDC Average Daily Facility Count per Month April 2011 – March 2013



SCDC Count and Capacity as of March 15th 2013

|                     | Operating | Physical | % of     |
|---------------------|-----------|----------|----------|
|                     | Cap.      | Count    | Capacity |
| Minimum Security    | 3,306     | 2,673    | 80.9%    |
| Medium Security     | 10,121    | 9,767    | 96.5%    |
| Maximum Security    | 8,641     | 8,196    | 94.9%    |
| Female Institutions | 1,816     | 1,361    | 74.9%    |
| Agency Total        | 23,884    | 21,997   | 92.1%    |

| Average Daily Inmate Population<br>Fiscal Year 2006 - 2012 |                    |                    |                      |                          |                            |  |  |  |
|------------------------------------------------------------|--------------------|----------